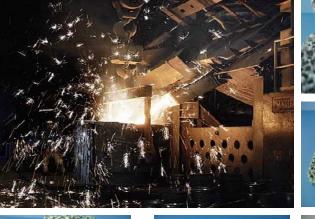

## **TECHceramic** Filtration

**TEXON** Ceramic foam filters have successful results preventing the turbulence of molten metal and remove inclusions with its large surface area and porous structure. In this way, it becomes possible to produce clean casting parts as well as a decrease in the ratio of defective products. Ceramic foam filters are manufactured in a variety of size, shapes and pore sizes or can be custom made to specifications.